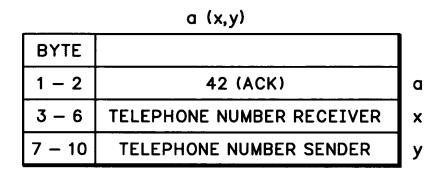

· . · .

2/5

REPLACEMENT SHEET Process for Learning the Basic Finite Automation of Protocol Implemnetation Inventor: Marek Musial Serial No. 09/602,418

• • • •

3/5

FIG.4

a b a b a c b a c b a b a b a 1 2 3 4 5 6 7 8 9 10 11 12 13 14 FIG.5